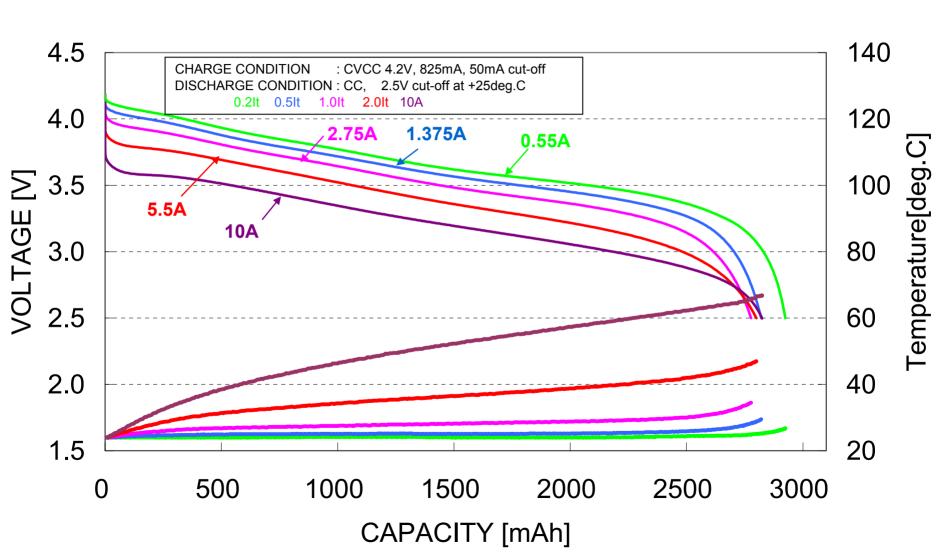

## NCR18650PD Discharge Characteristic at 25deg.C

# Discharge Characteristic at 25deg.C