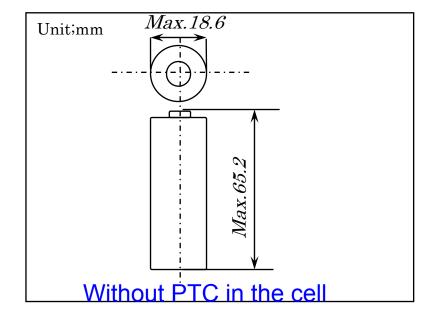

#### (Dimensions)

(Spec.) NNP technology

|          | Typ.2.9Ah                                                                            |
|----------|--------------------------------------------------------------------------------------|
| Capacity | Min.2.75Ah  Charge: CVCC 4.2V, Max. 0.3It 50mA Cut Discharge: 0.2It 2.5V Cut at 25°C |
| Weight   | Approx. 44.5g                                                                        |