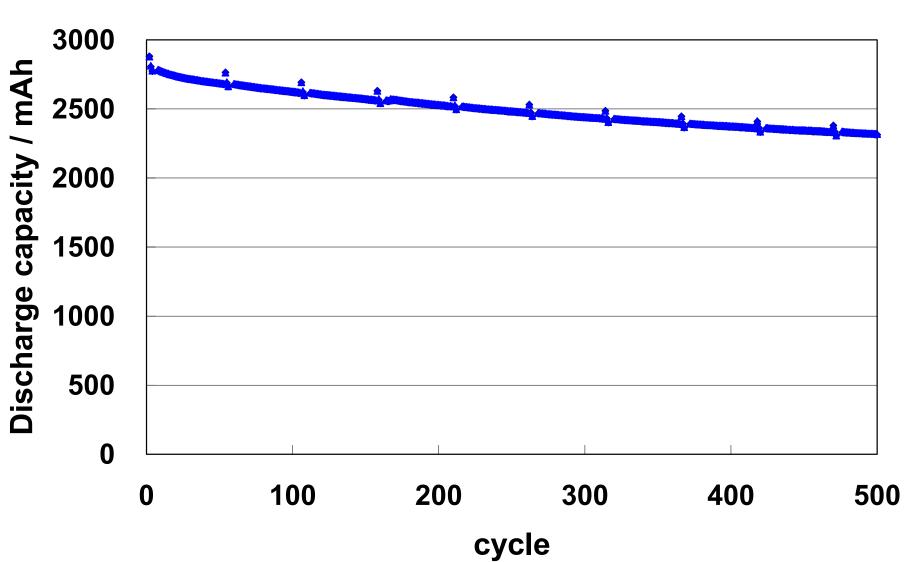

# **NCR18650PD**

## Standard data

December 2011

## Panasonic Corporation Energy Company



## NCR18650PD specification

#### (Dimensions)



(Spec.) NNP technology

|          | Typ.2.9Ah                                                                            |
|----------|--------------------------------------------------------------------------------------|
| Capacity | Min.2.75Ah  Charge: CVCC 4.2V, Max. 0.3It 50mA Cut Discharge: 0.2It 2.5V Cut at 25°C |
| Weight   | Approx. 44.5g                                                                        |

10A continuous discharge (at 20deg.C) is available.

### NCR18650PD 1lt DCHG characteristics



## NCR18650PD Discharge Characteristic at 25deg.C



# Discharge Characteristic at 25deg.C