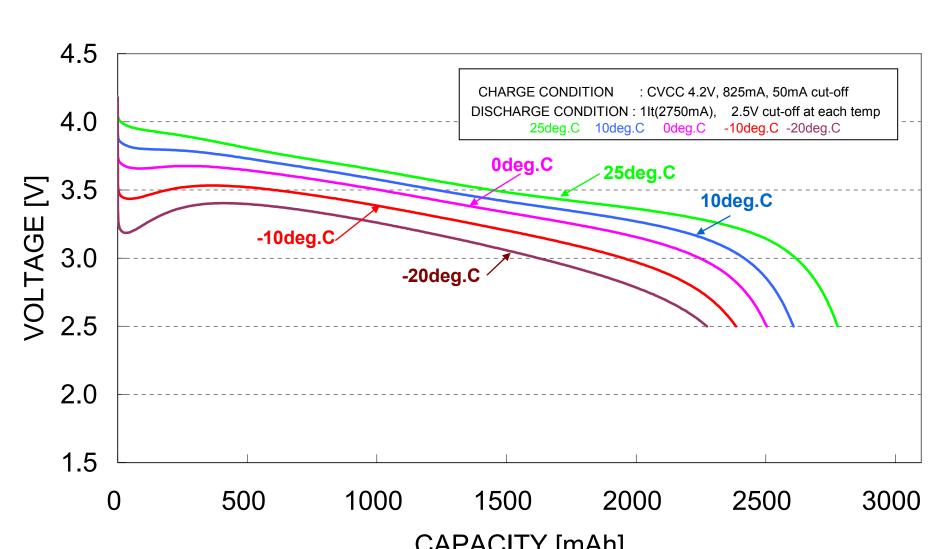

# **NCR18650PD**

## Standard data

December 2011

## Panasonic Corporation Energy Company



## NCR18650PD specification

#### (Dimensions)



(Spec.) NNP technology

|          | Typ.2.9Ah                                                                            |
|----------|--------------------------------------------------------------------------------------|
| Capacity | Min.2.75Ah  Charge: CVCC 4.2V, Max. 0.3It 50mA Cut Discharge: 0.2It 2.5V Cut at 25°C |
| Weight   | Approx. 44.5g                                                                        |

10A continuous discharge (at 20deg.C) is available.

### NCR18650PD 1lt DCHG characteristics



## NCR18650PD Discharge Characteristic at 25deg.C



# Discharge Characteristic at 25deg.C